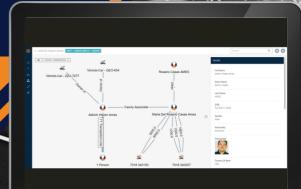

## **VISUALIZATION**

View and expand Nodes and Links associations with one click

• Enhanced Node and Link Creation

Insight Portal has familiar and easy to use features enabling you to build and manage relationships between your data more effectively.

• Powerful Data Retrieval with Insight Search